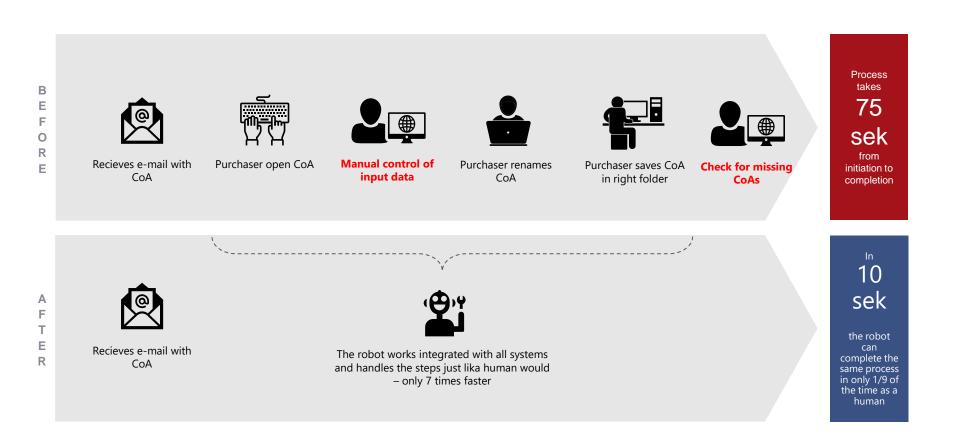

ntrolled PIPES AND INFRASTRUCTURE

Monitoring, controlling & alerting based on Al and ML





#### SMART PRODUCTS AND SERVCIES:



## INDUSTRY 4.0

```
lank rel shortcut icon href= /favicon.ico type="image/x-icon" |

"lank rel icon href="/favicon.ico" type="image/x-icon" |

"lank type="text/css" rel="stylesheet" href="css/materialize min css" members |

"lank type="text/css" rel="stylesheet" href="https://maxcdn.bootstrapcdn.com/fant-members |

"lank rel stylesheet" href="css/animate.css" |

"lank rel stylesheet" href="css/theme.css" |

"lank rel stylesheet" href="css/theme.css" |
```

Fully automatic production lines (SmartLine + )

Sensors on all critical tools/production lines

Robotic Process Automation (RPA) for back end office tasks



## wienerberger









### **CoA Archiving**



## Video demo