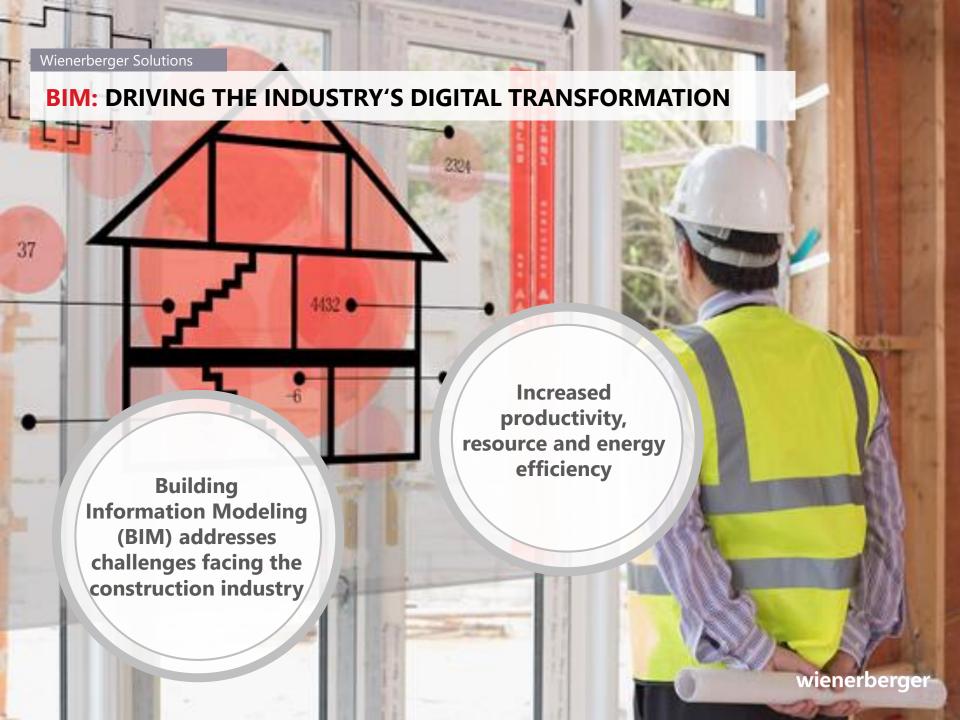

#### WIENERBERGER BUILDING SOLUTIONS

Solutions for walls, facades, roofs and paving

REVENUE 2018 € 2.1 BN