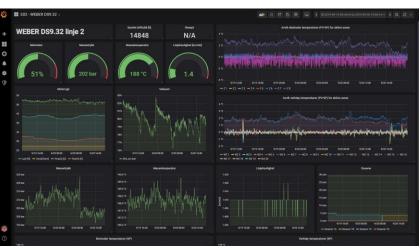

## INDUSTRY 4.0

```
lank rel shortcut icon href= /favicon.ico type="image/x-icon" |

"lank rel icon href="/favicon.ico" type="image/x-icon" |

"lank type="text/css" rel="stylesheet" href="css/materialize min css" members |

Fully automatic production lines (SmartLine + )

Sensors on all critical tools/production lines

Robotic Process Automation (RPA) for back end office tasks