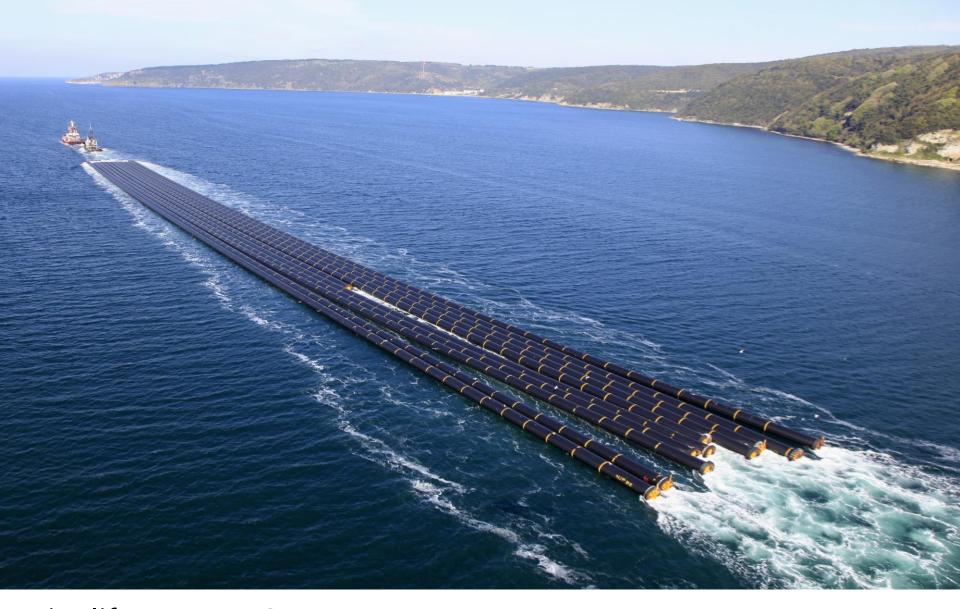

# INDUSTRY LEADING LONG LENGTH LARGE DIAMETER (LLLD) PIPE SOLUTIONS

Longest
and largest
continuous extruded
plastic pipes in the
world

Diameter up to 2.5m

Length up to 600m

Manufactured in Norway – exported to the whole world