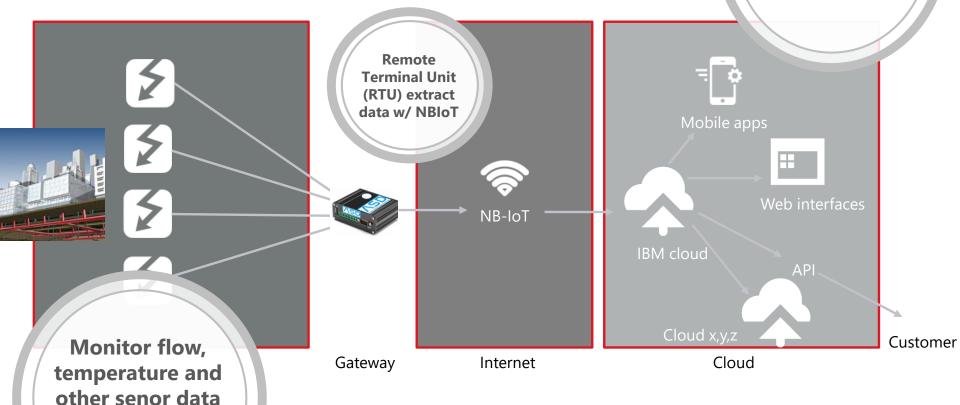

# SMART PRODUCTS & SERVICES: Remote controlled PIPES AND INFRASTRUCTURE

Monitoring, controlling & alerting based on Al and ML