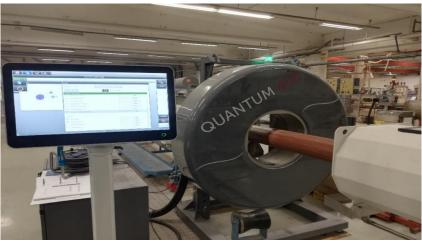

# INDUSTRY LEADING LONG LENGTH LARGE DIAMETER (LLLD) PIPE SOLUTIONS

Longest
and largest
continuous extruded
plastic pipes in the
world

Diameter up to 2.5m

Length up to 600m

Manufactured in Norway – exported to the whole world