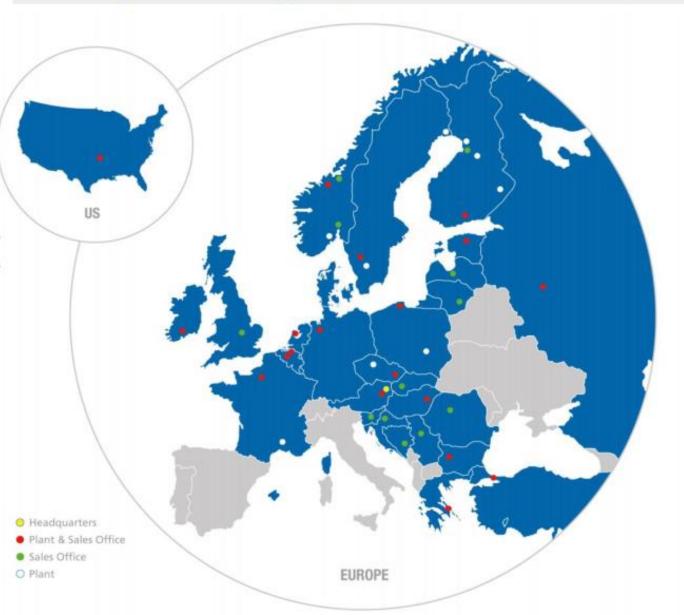

#### ...WITH A GLOBAL REACH...

195 PLANTS

**30** COUNTRIES

17,000 EMPLOYEES € 3.3 BN REVENUE (2018)

#### ...AND STRONG OPERATING PLATFORMS

#### **NORTH AMERICA**

Façade solutions
Plastic piping solutions

REVENUE 2018 € 0.3 BN

725.000 km pipes installed worldwide in 2018

PIPELIFE NORGE QUICK FACTS...

WATER **SEWAGE** SOIL **ELECTRO CABLE** 

200+