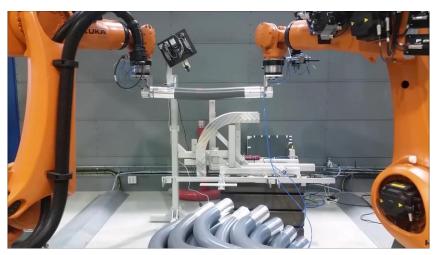

Fully automatic production lines (SmartLine + )

Sensors on all critical tools/production lines

Robotic Process Automation (RPA) for back end office tasks