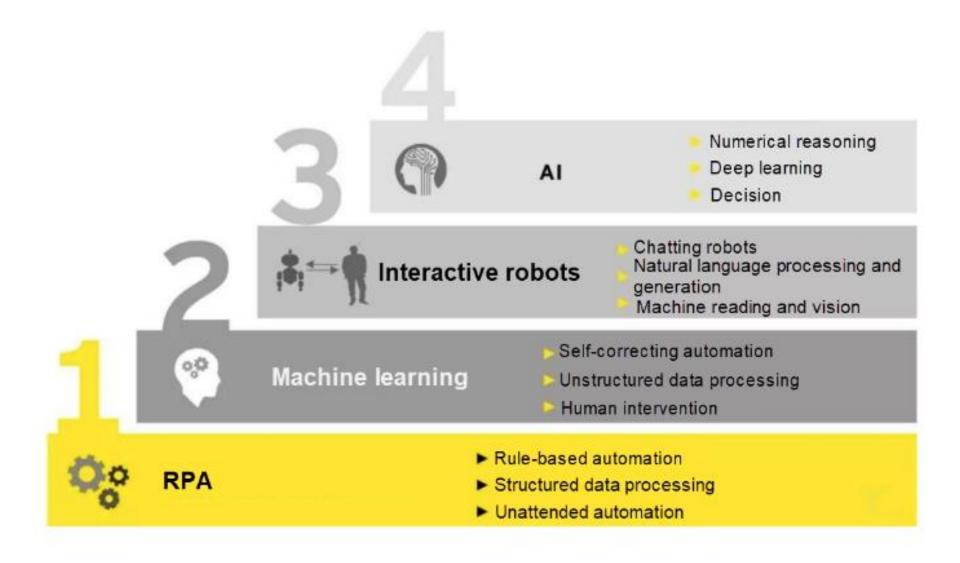

## INDUSTRY 4.0

```
lank rel shortcut icon href= /favicon.ico type="image/x-icon" |

"lank rel icon href="/favicon.ico" type="image/x-icon" |

"lank type="text/css" rel="stylesheet" href="css/materialize min css" members |

"lank type="text/css" rel="stylesheet" href="https://maxcdn.bootstrapcdn.com/fant-members |

"lank rel stylesheet" href="css/animate.css" |

"lank rel stylesheet" href="css/theme.css" |

"lank rel stylesheet" href="css/theme.css" |
```

Fully automatic production lines (SmartLine + )

Sensors on all critical tools/production lines

Robotic Process Automation (RPA) for back end office tasks