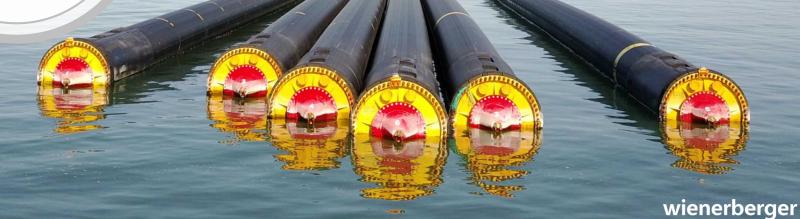

# INDUSTRY LEADING LONG LENGTH LARGE DIAMETER (LLLD) PIPE SOLUTIONS

Longest
and largest
continuous extruded
plastic pipes in the
world

Diameter up to 2.5m

Length up to 600m

Manufactured in Norway – exported to the whole world