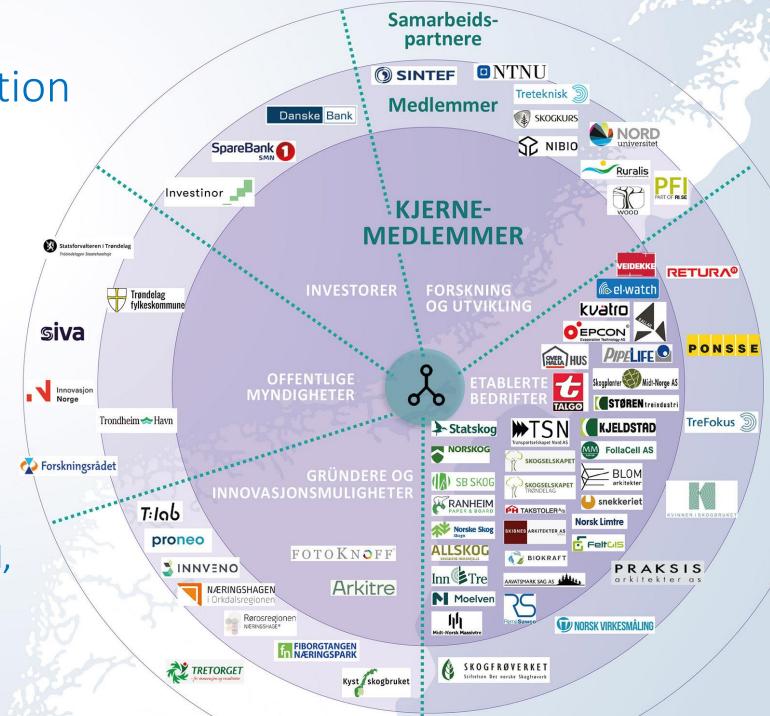

#### 80 members

- 53 Companies in wood-based valuechains, customers and suppliers
- 8 R&D
- 3 Finance
- 6 Authorities
- 10 Founders, other support systems

Regional, national, international, cross-sectoral cooperation

#### Network building

In the cluster Cross-sectoral Cooperation with other clusters

#### **Projects**

70 in progress

#### R&D

Participate in 3 out of 4 projects
Researcher network