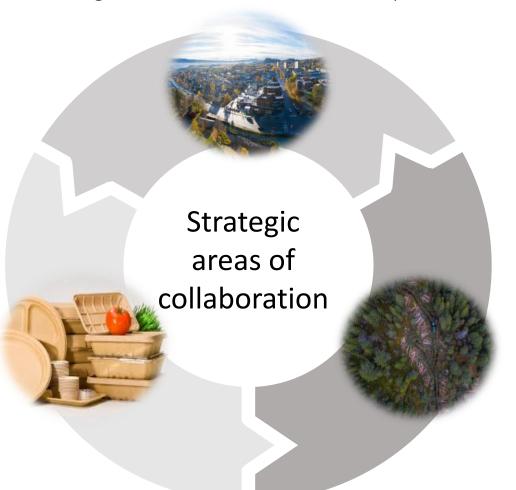

# Forestry and use of wood will contribute to solve climate challenges

New areas of utilizing wood fibers and on creating added value to raw materials

#### Constructions and buildings in wood

Greater markets for climate-friendly wooden buildings based on efficient industrial production

#### Timber and forestry

Creating added value to raw materials

Networks create innovation